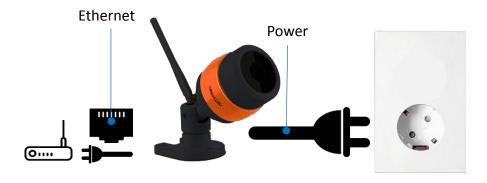

# Plug & Play(P2P)

Installation 2

## **Ethernet**

Plug & Play

Don't need to connect wired internet.

Wi-Fi is enough.

Cube IRON

Install App with QR code: 1min

Installation of "Cube" app is simple.

QR code Recognition at either Google Play or Apple app store.