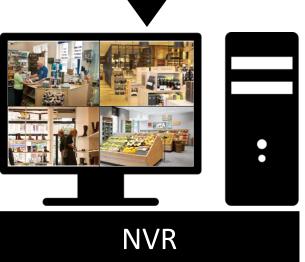

# Recording on PC 24/7

You can connect NVR(network video recorder)

## Check several cameras in one screen

You don't have to check one by one individually. App 'netween cube' allows you to simultaneously monitor up to four quad screen.