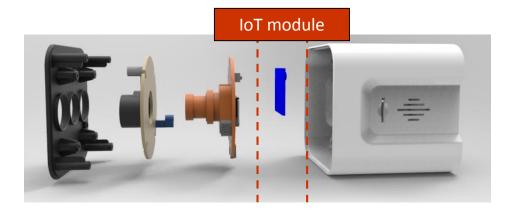

## Netween Cube + IoT GW

#### Netween Inc. make innovation

Netween Cube which is launched with Netween Cube IRON and added IoT is an innovative product. Because of adding the IoT module, we make the enough space.

Seeing is believing.

Can you believe without seeing?

IoT is for controlling house at out side.

You can watch and control the house as your smart devices