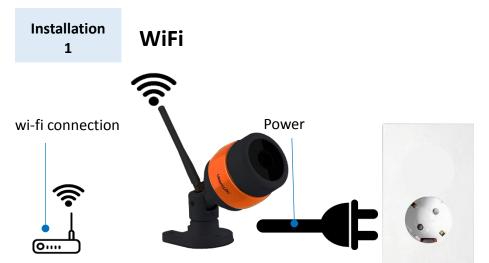

# Plug & Play(P2P)

Installation 2

## **Ethernet**

Plug & Play

Don't need to connect wired internet.

Wi-Fi is enough.

Cube IRON

Install App with QR code: 1min

Installation of "Cube" app is simple.

QR code Recognition at either Google Play or Apple app store.