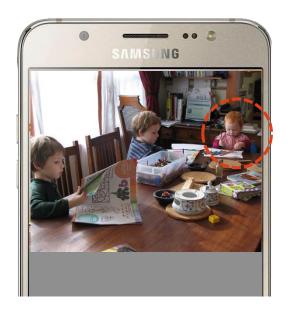

# Netween Cube IRON can be seen in a bigger image in details

Enlarge the part that you want to see.

Can you not see clearly at the screen? Enlarge the part at Cube App.

You can see the part that you want to see in a bigger image.

When you have given the wrong change back at convenience store, when you wonder what your children is doing, zoom over 4 times through digital zoom panning function.

Installing any direction

App has upside down function.