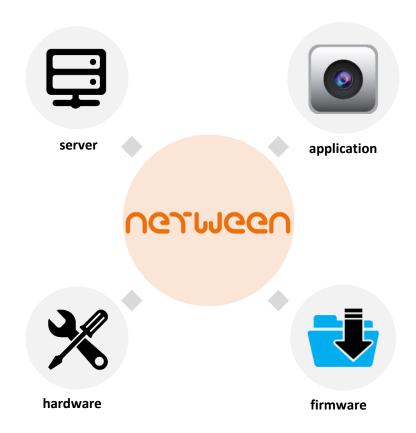

## **Netween technology**

2

- **total solution**: Netween Inc. has developed server, app, firmware, hardware. There is no company like us in South Korea
- To be continued upgrade
- Releasing South Korea, Netween Inc. made a contract with foreign company.

### Netween Inc.'s individual way Difference server **Only Netween CUBE:** Sharing video with time limitation Securing the server and app variety of functions Security camera and Scanning QR code for registering on care camera your smart phone at once. Being able to hang URL can not be copied and on the wall, and stand pasted. on the table UGJMGGU total solution Total solution made by Netween Inc. h/w firmware application We developed this solution by ourselves.

#### Netween Total Solution

Firmware, apps, server, and general hardware are directly developed at Netween Inc. Institute. Therefore Netween Inc. is available to update continuously such as new consumer business, enhancements, and additional new features.

#### total solution

- Netween Inc. develop server, app, firmware, hardware
- Connecting with the personnel security camera.

2