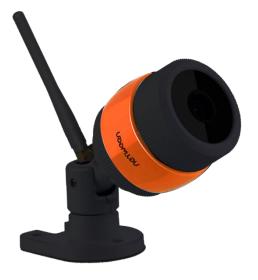

# Waterproof Netween Cube, Netween Cube IRON

Waterproof, dustproof security camera, Netween Cube IRON

Netween cube wears waterproof armor.

Not only indoor security, but also outdoor security is able to step up with Netween cube IRON.

#### **Main Features**

- Motion Detection / Push Alarm
- Micro-SD Slot (Max 64GB)
- Waterproof
- Power supply (DC 12V 2A)
- Dimension 190 x 97 x 97 mm