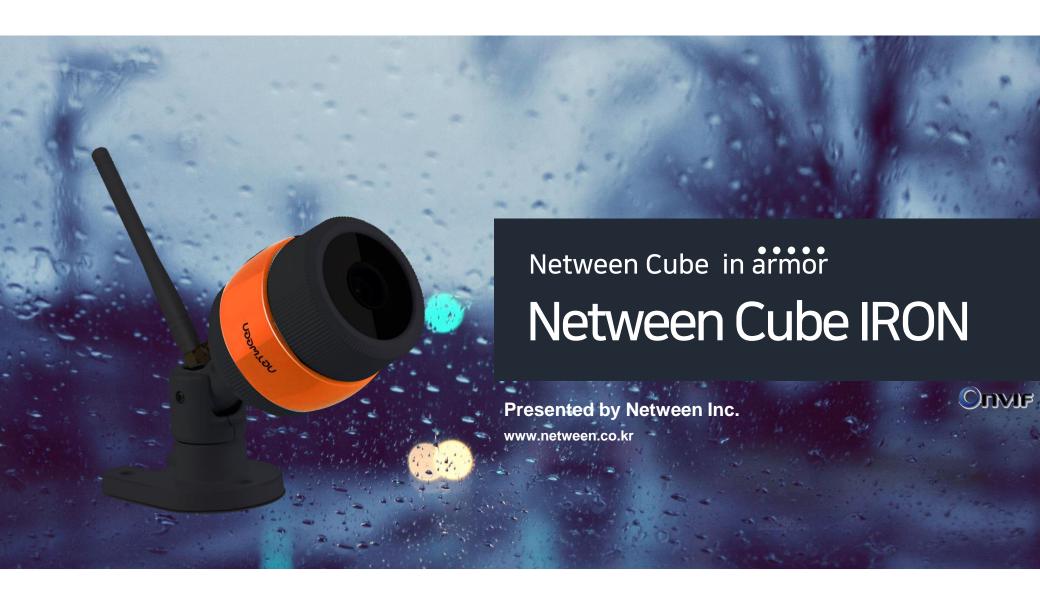

## Netween Cube IRON

# Waterproof Netween Cube, Netween Cube IRON

Waterproof, dustproof security camera, Netween Cube IRON

Netween cube wears waterproof armor.

Not only indoor security, but also outdoor security is able to step up with Netween cube IRON.