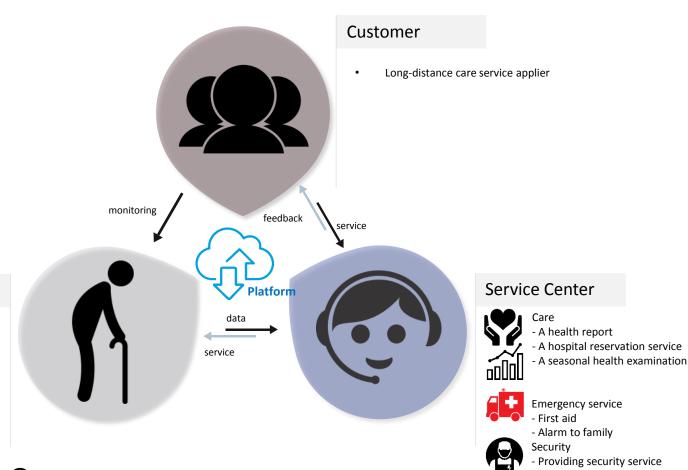

#### sliver care

• Connecting IoT with homecare service.

home care service center

## Sliver Care service

#### The elder

Health Care

- Reservation a doctor's clinic
- Health care
- first aid

Entertainment

- Sliver TV channel
- Exercising
- Indoor activity

Security/natural disaster

- Against natural disaster
- Prevent Crimes