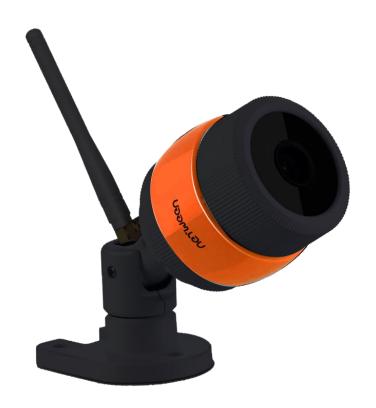

## Netween Cube IRON features

Enhanced Server Security (App & Server only for CUBE)

Developing Server, App, H/W

Live Streaming

**Localized Zoom** 

Wi-Fi Plug and Play

QR code registration

Plug n Play

Easy Registration

Motion detection and alert

HD video

Powerful IR-ARRAY 20m night vision

Divided screen

Support micro 64 GB SD card

Motion push alarm

03

# Waterproof Netween Cube, Netween Cube IRON

Waterproof, dustproof security camera, Netween Cube IRON

Netween cube wears waterproof armor.

Not only indoor security, but also outdoor security is able to step up with Netween cube IRON.