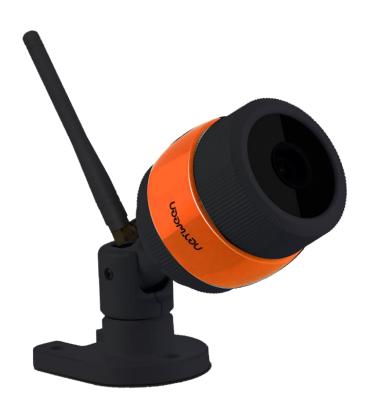

## Netween Cube IRON

# Waterproof Netween Cube, Netween Cube IRON

Waterproof, dustproof security camera, Netween Cube IRON

Netween cube wears waterproof armor.

Not only indoor security, but also outdoor security is able to step up with Netween cube IRON.