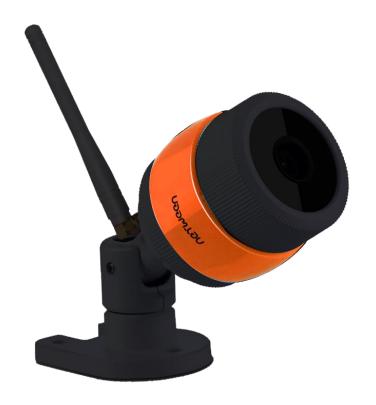

## Netween Cube IRON features

Enhanced Server Security (App & Server only for CUBE)

Developing Server, App, H/W

Live Streaming

**Localized Zoom** 

Wi-Fi Plug and Play

QR code registration

Plug n Play

Easy Registration

Motion detection and alert

HD video

Powerful IR-ARRAY 20m night vision

Divided screen

Support micro 64 GB SD card

Motion push alarm

03

## Designed by Netween Inc.

We made our own design. It is totally different from the others.

We consider customer satisfaction.