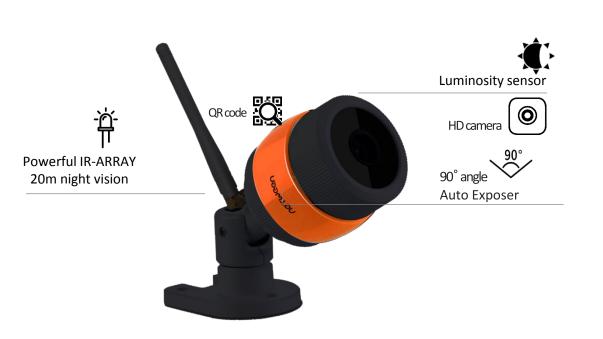

## Netween Cube IRON features

Enhanced Server Security (App & Server only for CUBE)

Developing Server, App, H/W

Live Streaming

**Localized Zoom** 

Wi-Fi Plug and Play

QR code registration

Plug n Play

Easy Registration

Motion detection and alert

HD video

Powerful IR-ARRAY 20m night vision

Divided screen

Support micro 64 GB SD card

Motion push alarm

03

# Night vision like Daily

IR –Array, ten times stronger than IR –LED

Large IR-ARRAY at both side of camera enhances night vision capability.

Master User

(at least 14 days)

You can see more wider than before. 90° degree

Netween cube IRON can find the blind spot.

#### Camera

- Resolution : HD 1280 x 720

- Pixels : 1 Mega Pixels

Format : H.264View Angle : 90°

- Night vision: IR-ARRAY LED

- Auto Exposer

- Auto White balance