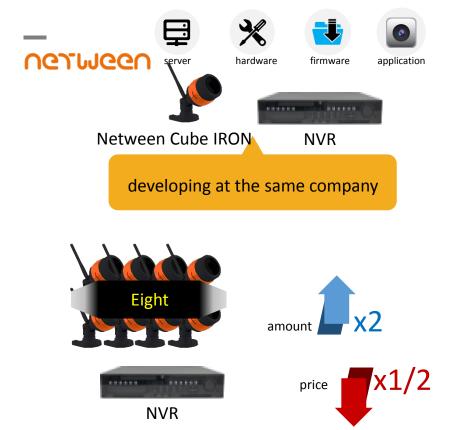

### The reason why Netween Cube IRON could be popular!

Netween Inc. can customize for users.

Price is half than the others. You can install IP cam more than two times.

#### **Economical**

1

- · Reasonable Price
- No additional maintenance fee
- Saving video on a SD card and online server
- OnVIF NVR : Saving the labor fee

## **Netween technology**

2

- **total solution**: Netween Inc. has developed server, app, firmware, hardware. There is no company like us in South Korea
- To be continued upgrade
- Releasing South Korea, Netween Inc. made a contract with foreign company.