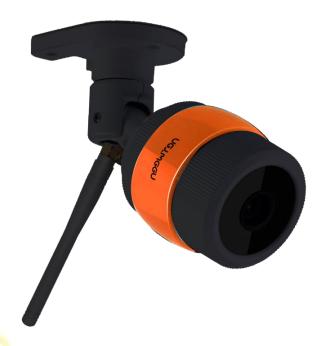

# Waterproof Netween Cube, Netween Cube IRON

Waterproof, dustproof security camera, Netween Cube IRON

Netween cube wears waterproof armor.

Not only indoor security, but also outdoor security is able to step up with Netween cube IRON.

#### **Main Features**

- Motion Detection / Push Alarm
- Micro-SD Slot (Max 64GB)
- Waterproof
- Power supply (DC 12V 2A)
- Dimension 190 x 97 x 97 mm