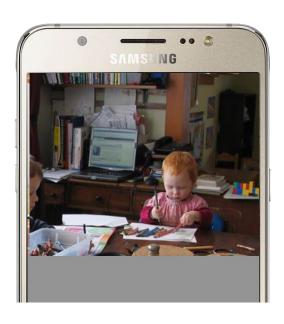

# Netween Cube IRON can be seen in a bigger image in details

Enlarge the part that you want to see.

Can you not see clearly at the screen? Enlarge the part at Cube App.

You can see the part that you want to see in a bigger image.

When you have given the wrong change back at convenience store, when you wonder what your children is doing, zoom over 4 times through digital zoom panning function.

Installing any direction

App has upside down function.