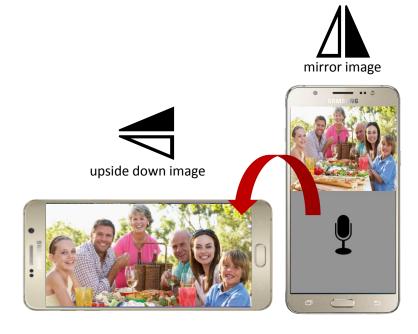

When you have given the wrong change back at convenience store, when you wonder what your children is doing, zoom over 4 times through digital zoom panning function.

Installing any direction

App has upside down function.

You can control the direction on the app.