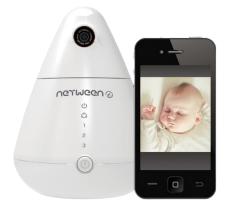

# Enjoy together with live streaming

A family reunion held this time, I want to show my child from abroad..

Is there any way?

If camera is registered to parents, our daily life of couple will be seen...

Is there any way to show only child?

### Live Streaming to share moments

What if you want to see family gatherings when you're overseas?

What if you want to avoid hassle of registering your parents smartphone and yet still want to show your kids? With live streaming you can protect privacy but still share memorable moments.