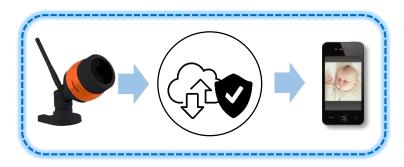

#### **Server security**

Is video server secure from external influences?

#### Stability of server

Stability of server video streaming without interruption

02

## Secure Server, uninterrupted video streaming

Netween Inc.'s own server will keep your video secure. For uninterrupted video streaming, Netween Inc. services and maintains the server. With "Cube" app, you can continuously monitor video streaming.