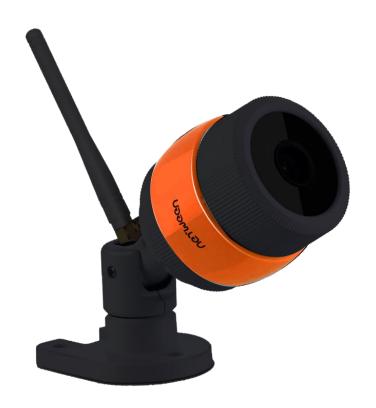

# Waterproof Netween Cube, Netween Cube IRON

Waterproof, dustproof security camera, Netween Cube IRON

Netween cube wears waterproof armor.

Not only indoor security, but also outdoor security is able to step up with Netween cube IRON.

#### **Main Features**

- Motion Detection / Push Alarm
- Micro-SD Slot (Max 64GB)
- Waterproof
- Power supply (DC 12V 2A)
- Dimension 190 x 97 x 97 mm