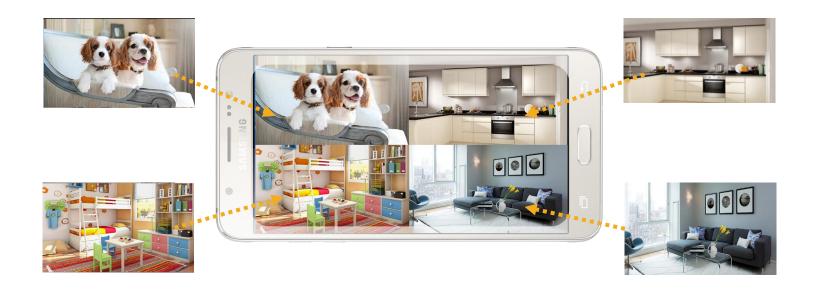

## Available to view as ONE link

## Available to view as ONE link

Just send your URL.

If you send URL through messenger app, text, mail, or any way you want, you can register cube through cube's app and monitor right away without special serial number and password.

## Check several cameras in one screen

You don't have to check one by one individually. App 'netween cube' allows you to simultaneously monitor up to four quad screen.