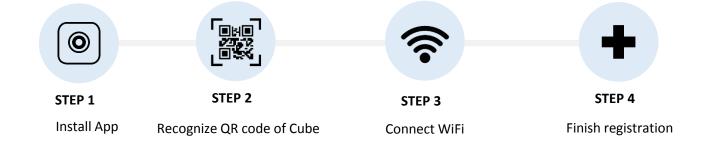

# Plug & Play(P2P)

Installation 2

## **Ethernet**

Plug & Play

Don't need to connect wired internet.

Wi-Fi is enough.

Cube IRON

Install App with QR code: 1min

Installation of "Cube" app is simple.

QR code Recognition at either Google Play or Apple app store.