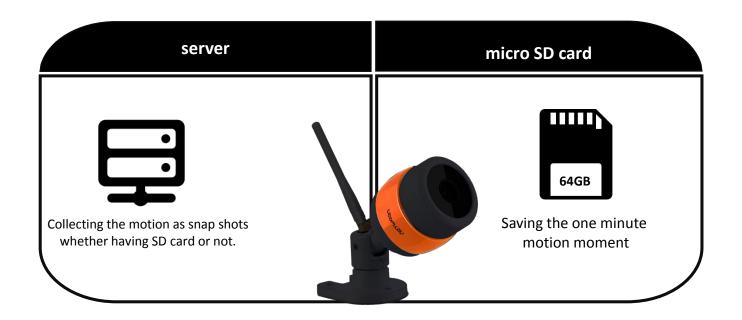

## Recording the video on server and micro SD card

Catching the movement, SD card save the one minute motion.

Server collects all the motion as a snap shot whether having SD card or not.

You can check the snap shots on your smartphone.