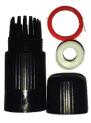

# Basic package

main product

antenna

adapter(12V/2A)

screws

four accessories

Quick install guide