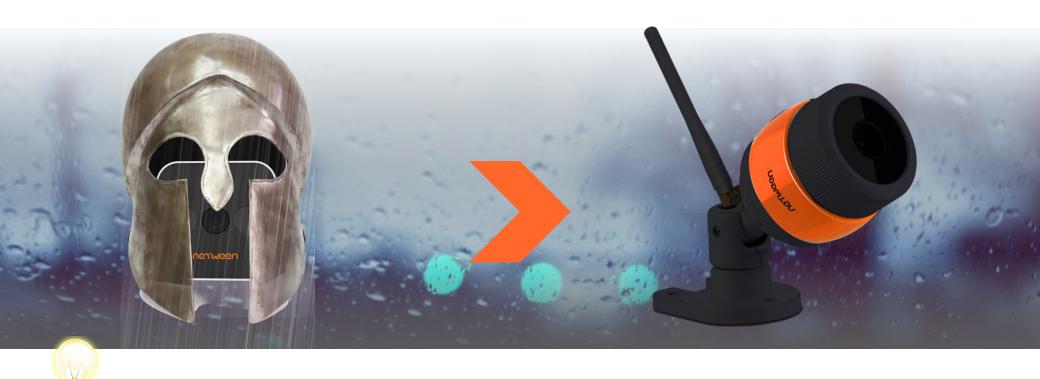

# Waterproof Netween Cube, Netween Cube IRON

Waterproof, dustproof security camera, Netween Cube IRON

Netween cube wears waterproof armor.

Not only indoor security, but also outdoor security is able to step up with Netween cube IRON.