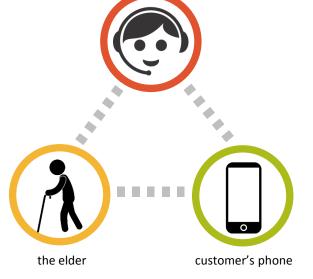

#### sliver care

• Connecting IoT with homecare service.

home care service center

## Sliver Care service

#### The elder

Health Care

- Reservation a doctor's clinic
- Health care
- first aid

Entertainment

- Sliver TV channel
- Exercising
- Indoor activity

Security/natural disaster

- Against natural disaster
- Prevent Crimes