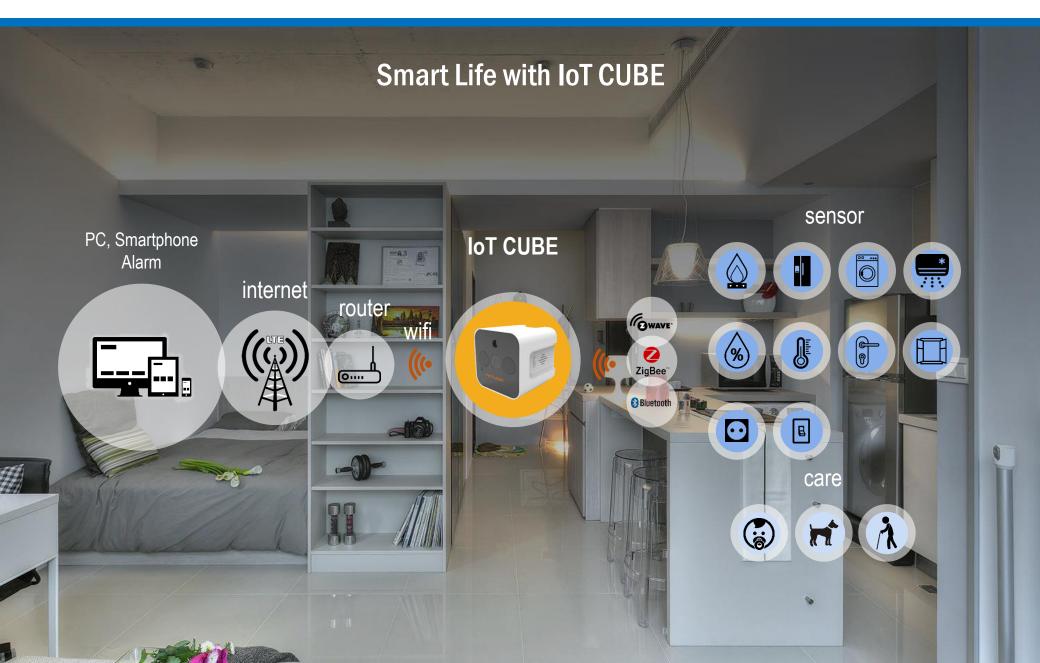

# **Product Evolution**

- Netween Cube + IoT GW
- Example of IoT cube
- New business

## Netween Cube + IoT GW

#### Netween Inc. make innovation

Netween Cube which is launched with Netween Cube IRON and added IoT is an innovative product. Because of adding the IoT module, we make the enough space.

Seeing is believing.

Can you believe without seeing?

IoT is for controlling house at out side.

You can watch and control the house as your smart devices

# Example of IoT Netween Cube

1

#### **Security Camera with IoT**

- IoT CUBE
   Personnel security camera with IoT
- Controlling the house at out side.

3