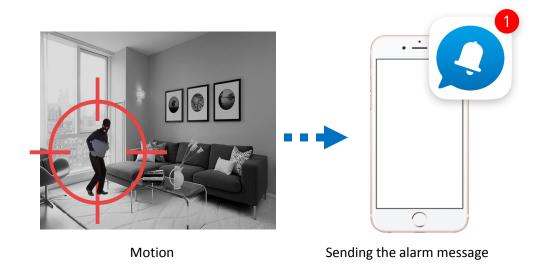

## Motion detection

You can get the alarm message to your smartphone.

The motion alarm help you catch the motion on your smartphone.