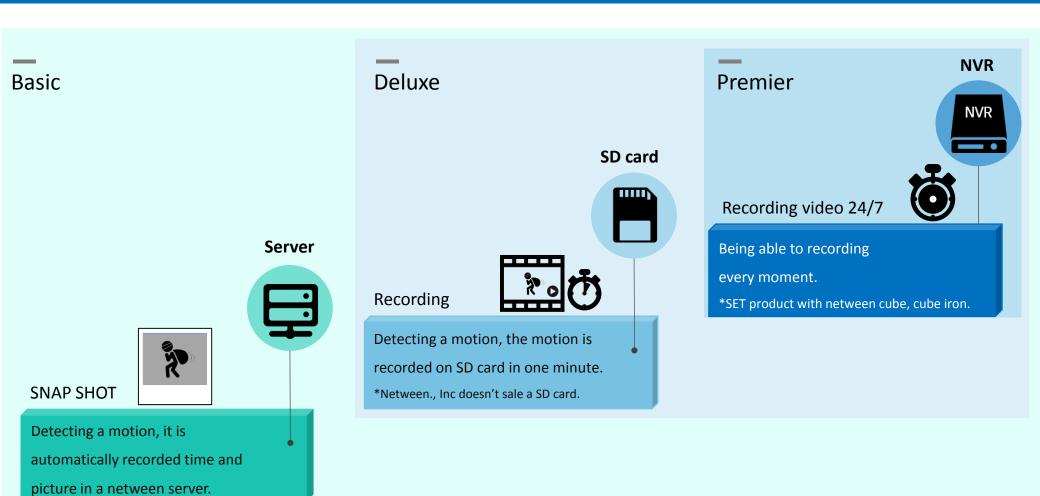

## Recording the video on server and micro SD card

Catching the movement, SD card save the one minute motion.

Server collects all the motion as a snap shot whether having SD card or not.

You can check the snap shots on your smartphone.

## 64GB SD card help your recording.

It is two times longer recording length than 32GB.

Even though the motions are detected on 24hours, 64GB SD card can record ten days at least.

(The less detection, the longer recording.)

# Recording on PC 24/7

You can connect NVR(network video recorder)