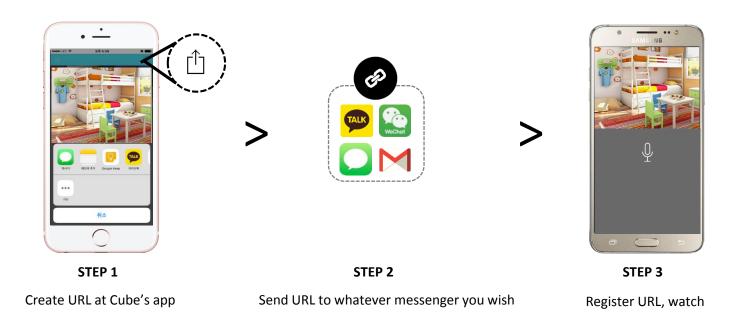

## Available to view as ONE link

## Available to view as ONE link

Just send your URL.

If you send URL through messenger app, text, mail, or any way you want, you can register cube through cube's app and monitor right away without special serial number and password.