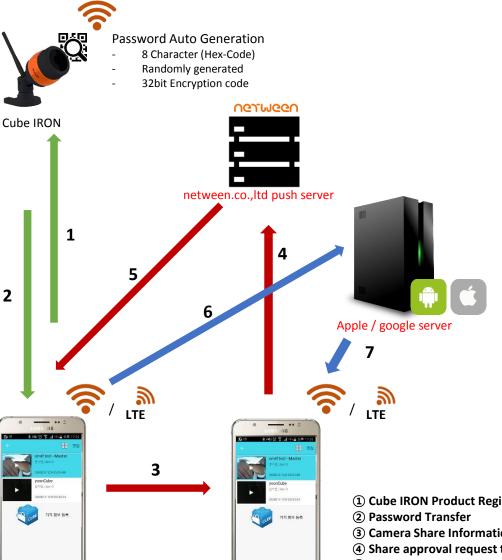

- (1) Cube IRON Product Registration Request
- (3) Camera Share Information transfer through the SNS, SMS, Email...
- 4 Share approval request to Netween Push server.
- (5) Share approval request transfer to Master-user.
- (6) Transfer the password, ID, Name from the Master-User to the Server (Apple, Google)
- (7) Transfer the password, ID, Name from the server to the Sharer-User.