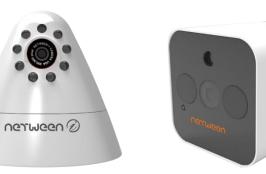

URL can not be copied and on the wall, and stand pasted. on the table UGJMGGU total solution Total solution made by Netween Inc. h/w firmware application We developed this solution by ourselves.

**Easy install** 

Based on our technical skills, we can upgrade sustainably.

## Netween Cube IRON features





Enhanced Server Security (App & Server only for CUBE)



Developing Server, App, H/W



Live Streaming



**Localized Zoom** 





Wi-Fi Plug and Play



QR code registration



Plug n Play



Easy Registration





Motion detection and alert



HD video



Powerful IR-ARRAY 20m night vision



Divided screen



Support micro 64 GB SD card



Motion push alarm



03

# **Intelligent Product**

- Differences
- Easy install
- Variety function

# Netween i-pro



## Netween extension





## Netween Cube IRON





## Designed by Netween Inc.

We made our own design. It is totally different from the others.

We consider customer satisfaction.



# Waterproof Netween Cube, Netween Cube IRON



Waterproof, dustproof security camera, Netween Cube IRON

Netween cube wears waterproof armor.

Not only indoor security, but also outdoor security is able to step up with Netween cube IRON.



## Netween Inc.'s own server



VS



Do you think severs shared by many companies are secure?

We dedicated server for "Cube" guarantees security and safety.



## Secure Server, uninterrupted video streaming

Netween Inc.'s own server will keep your video secure. For uninterrupted video streaming, Netween Inc. services and maintains the server. With "Cube" app, you can continuously monitor vi