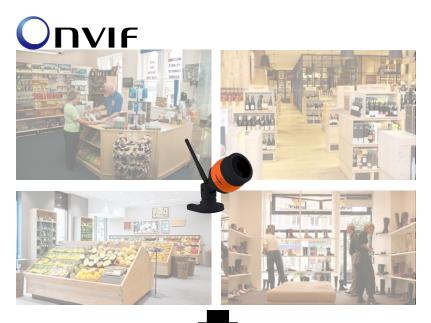

## Check several cameras in one screen

You don't have to check one by one individually. App 'netween cube' allows you to simultaneously monitor up to four quad screen.