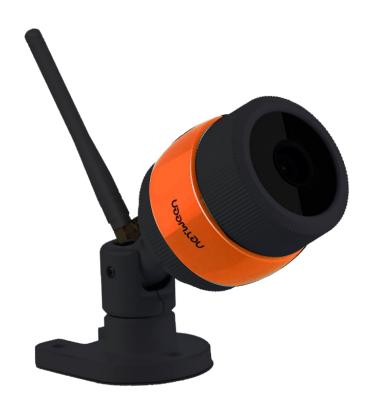

# Waterproof Netween Cube, Netween Cube IRON

Waterproof, dustproof security camera, Netween Cube IRON

Netween cube wears waterproof armor.

Not only indoor security, but also outdoor security is able to step up with Netween cube IRON.

#### **Main Features**

- Motion Detection / Push Alarm
- Micro-SD Slot (Max 64GB)
- Waterproof
- Power supply (DC 12V 2A)
- Dimension 190 x 97 x 97 mm